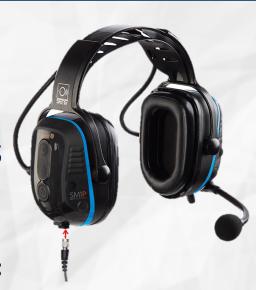

# EFFECTIVE TEAM COMMUNICATION WHILE MAINTAINING SOCIAL DISTANCE

KEEP SOCIAL DISTANCE AND COMMUNICATE IN HIGH NOISE ENVIRONMENTS WITH SENSEAR'S SMIP SERIES HEADSETS.

**SM1P SERIES HEADSETS INCLUDE:** 

### **SENS® TECHNOLOGY**

Sensear Headsets provide noise suppression, speech enhancement and situational awareness, all while protecting their hearing.

## HEADSET-TO-HEADSET COMMUNICATION

Short range feature allows headset to headset communication

Upto 100 feet range

# 360 DEGREE SITUATIONAL AWARENESS

Remain aware of surrounding noises and hazards with 360° situational awareness

#### **BLUETOOTH**

The headset connects to all industry leading two way radios via removable wired connection or Bluetooth. It's upgraded Bluetooth module allows for the streaming of audio to the headset,